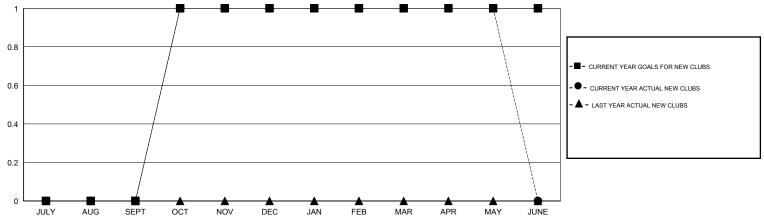

## LOCATION WISCONSIN

GMT CA 1

|               |                  | Clubs            |                  |                  |                       |                    | Members                             |                    |                  |
|---------------|------------------|------------------|------------------|------------------|-----------------------|--------------------|-------------------------------------|--------------------|------------------|
|               | RESUL            | TS FOR 2014-2015 | i                |                  | RESULTS FOR 2014-2015 |                    |                                     |                    |                  |
| QUARTER       | NEW CLUB<br>GOAL | NEW CLUBS        | DROPPED<br>CLUBS | NET<br>GAIN/LOSS | QUARTER               | NEW MEMBER<br>GOAL | CHARTER AND<br>NEW MEMBERS<br>ADDED | DROPPED<br>MEMBERS | NET<br>GAIN/LOSS |
| JULY/AUG/SEPT | 0                | 0                | 0                | 0                | JULY/AUG/SEPT         | 10                 | 24                                  | 42                 | -18              |
| OCT/NOV/DEC   | 1                | 1                | 0                | 1                | OCT/NOV/DEC           | 15                 | 50                                  | 39                 | 11               |
| JAN/FEB/MAR   | 0                | 0                | 0                | 0                | JAN/FEB/MAR           | 10                 | 29                                  | 34                 | -5               |
| APR/MAY/JUNE  | 0                | 0                | 0                | 0                | APR/MAY/JUNE          | -5                 | 26                                  | 20                 | 6                |

## GOALS AND ACTUAL NEW CLUBS CUMULATIVE