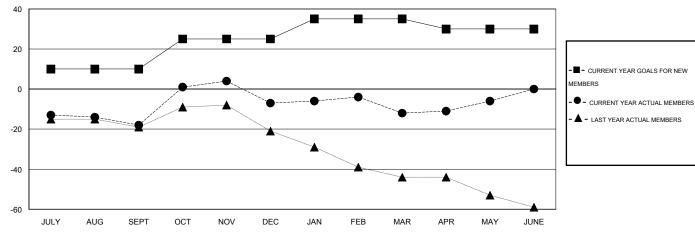

## LOCATION WISCONSIN

GMT CA 1

|               |                  | Clubs            |                  |                  |                       |                    | Members                             |                    |                  |
|---------------|------------------|------------------|------------------|------------------|-----------------------|--------------------|-------------------------------------|--------------------|------------------|
|               | RESUL            | TS FOR 2014-2015 | i                |                  | RESULTS FOR 2014-2015 |                    |                                     |                    |                  |
| QUARTER       | NEW CLUB<br>GOAL | NEW CLUBS        | DROPPED<br>CLUBS | NET<br>GAIN/LOSS | QUARTER               | NEW MEMBER<br>GOAL | CHARTER AND<br>NEW MEMBERS<br>ADDED | DROPPED<br>MEMBERS | NET<br>GAIN/LOSS |
| JULY/AUG/SEPT | 0                | 0                | 0                | 0                | JULY/AUG/SEPT         | 10                 | 24                                  | 42                 | -18              |
| OCT/NOV/DEC   | 1                | 1                | 0                | 1                | OCT/NOV/DEC           | 15                 | 50                                  | 39                 | 11               |
| JAN/FEB/MAR   | 0                | 0                | 0                | 0                | JAN/FEB/MAR           | 10                 | 29                                  | 34                 | -5               |
| APR/MAY/JUNE  | 0                | 0                | 0                | 0                | APR/MAY/JUNE          | -5                 | 26                                  | 20                 | 6                |

## GOALS AND ACTUAL MEMBERS CUMULATIVE

| DROPPED CLUBS: 0  DROPPED MEMBERS |                | 31 CLUBS OF 49 ADDED 1 OR MORE NEW MEMBERS | GENDER DISTRIBUT  MALE  FEMALE        | I <u>ION</u><br>1,292 (78.92%)<br>345 (21.08%) |            |
|-----------------------------------|----------------|--------------------------------------------|---------------------------------------|------------------------------------------------|------------|
| DECEASED  CLUB CANCELLED  OTHER   | 16<br>0<br>119 | CLICK HERE FOR HEALTH ASSESSMENT DATA      | FAMILY UNIT MEMBERS HEAD OF HOUSEHOLD |                                                | 353<br>171 |
| TOTAL                             | 135            |                                            | NON-HEAD OF HOUSEHOLD                 |                                                | 182        |